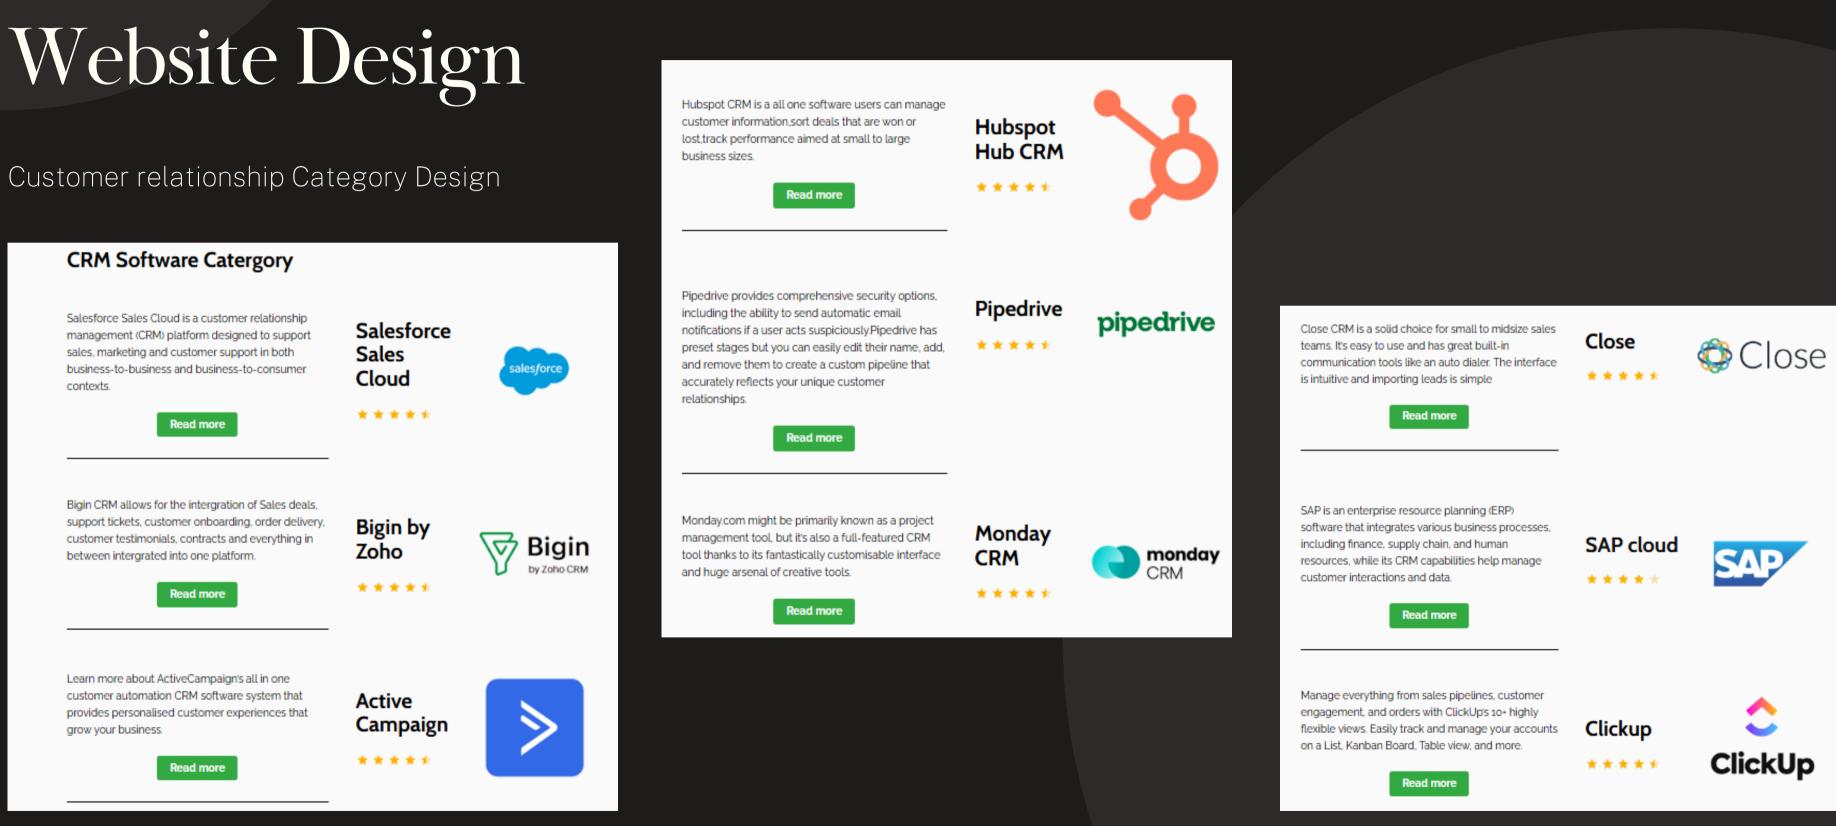

# Website Design

The client wanted the site to feel peer-to-peer friendly, with a user experience that focused on three things: user involvement, brand-friendly appeal, and cloud-based servicing. Instead of using sleek modern textures, I went for a more fun, nerdy, and cartoony design — something playful but still professional. In the end, the client loved it and even decided to carry the same style across other integrations, like email.

### 00 zoom olean Bigin webex \$ S 🗘 Close Google Meet ClickUp 💠 slack kore 🖸 monday GioTo pipedr Chatbot AI Softwares **CRM Software** Video Conferencing Softwares 🔨 wrike <u>ب</u> WiX braze ≥ / monday .... asana $\checkmark$ SAP CleverTap slack smartsheet Insider Airtable ٠ WOO ITERABLE COMMERCE dotdigital #2 🗿 shopi ClickU N Project Management Softwares Marketing Automation Softwares E-commerce Software

Most Popular Software categories