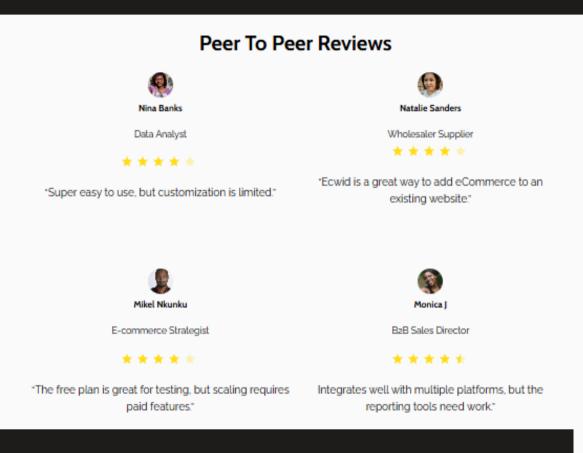

### Peer to Peer Reviews

"Salesforce has been a game-changer for our sales team! The customization options and integrations make it easy to tailor the platform to our needs." "I love how Salesforce keeps everything organized. Managing leads and tracking sales has never been this efficient."

-

Paul Jens

Business Intelligence Supervisor

\*\*\*\*\*

Data Analyst

"It took us a while to get the hang of it. There's a learning curve, and you really need training to maximize its potential."

\*\*\*\*

"Salesforce is powerful, but it can get expensive fast, especially if you need extra features and add-ons."

Peers sharing their own insight on their personal experiences.As of current D-lab has +15 000 Reviews and counting.