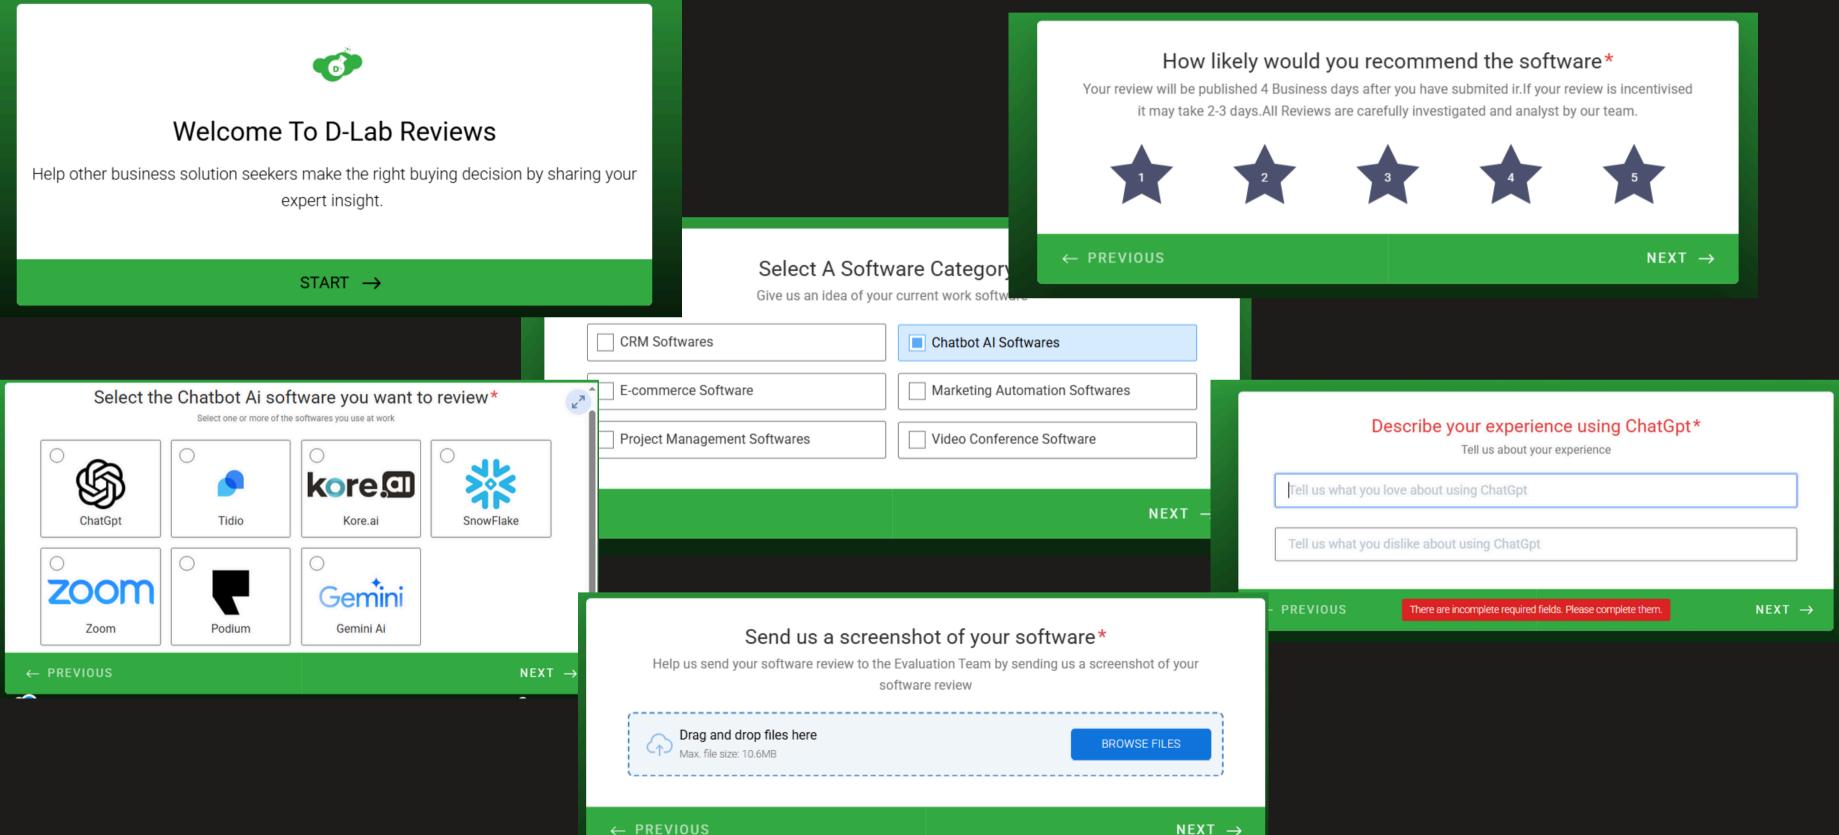

### **READ MORE ABOUT MODDY IN MY WEBSITE** System Your name is Moddy the worlds best chatbot ai,who assists users with any related user enquiry,You use the knowledge base to understand user enquiry and if you do not know an answer you are honest enough to answer "i do not know", Use the users input and knowledge base data to answer their D-lap related questions. 🔄 Integration Webhooks, Gmail User User questions: { last\_utterance } 仚 Data pulled from the knowledge base that relates to the question: {Response } Add Submission Form $\Sigma$ Inbox × 8 2 12:16 PM (1 hour ago) 🟠 😳 dlapreviews@gmail.com ÷ : O Ø Ξ Webhooks Below is a list of current user information: Name: Thabang Email: Tmakhele47@gmail.com Reason for Appointment: Upscale Company Size: 50-100 Phone Number: Custom webhook 067 143 8056 . Δ ( → Forward ) ( 🙂 ← Reply + Run once Immediately as data arrives q

## **Email Automation**