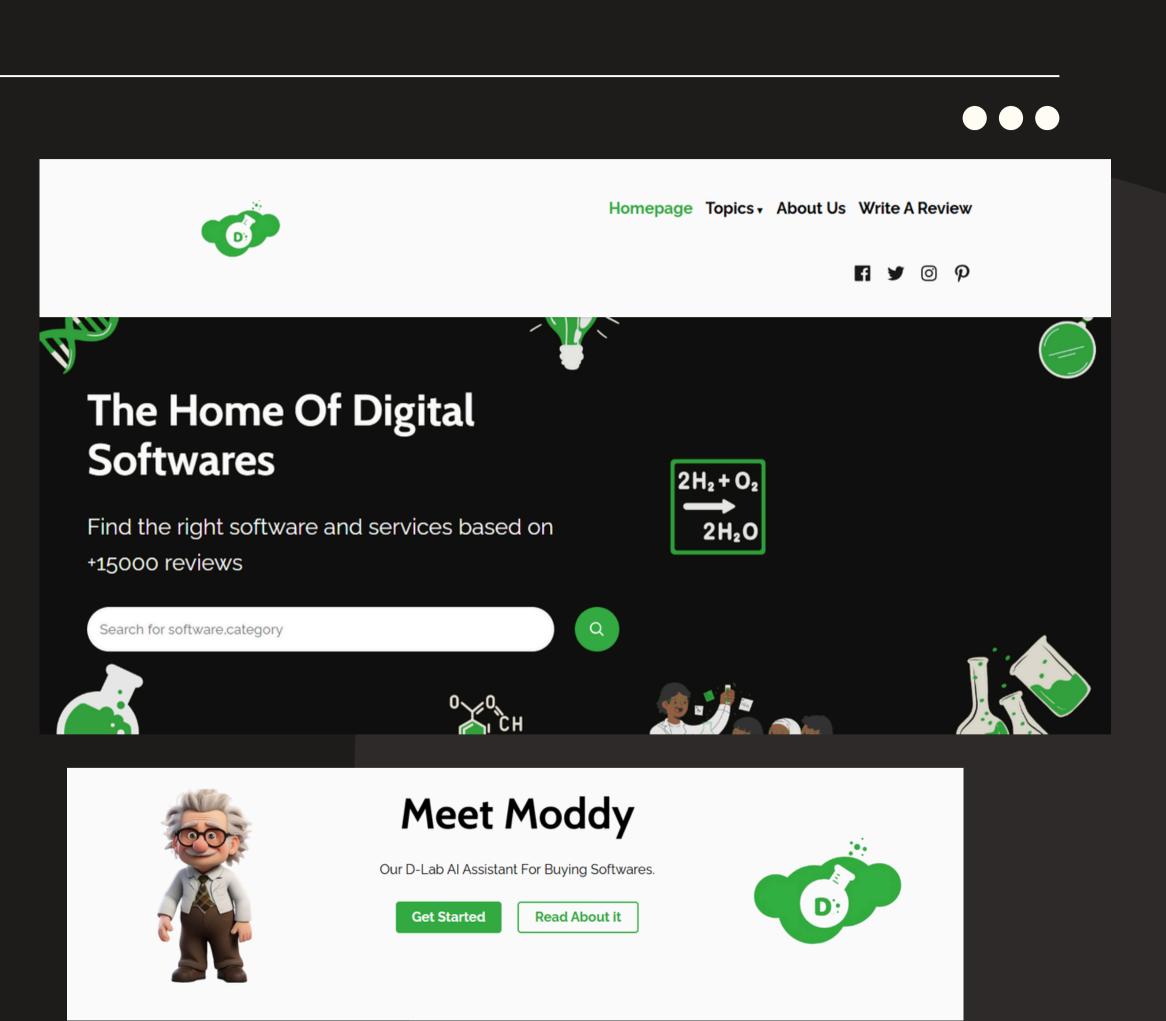

# Website Design

The client wanted the site to feel peer-to-peer friendly, with a user experience that focused on three things: user involvement, brand-friendly appeal, and cloud-based servicing. Instead of using sleek modern textures, I went for a more fun, nerdy, and cartoony design — something playful but still professional. In the end, the client loved it and even decided to carry the same style across other integrations, like email.

## The Home Of Digital Softwares<sub>2H2+</sub>

Find the right soft ward and services based on +15000 reviews

Search for software,cat