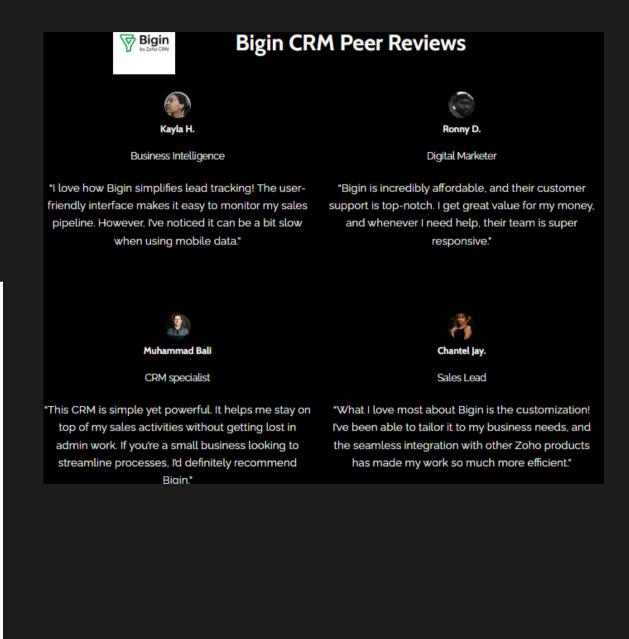

### **Bigin by Zoho Software Reviews**

Bigin is a CRM tool developed for small businesses who want to manage data efficiently. Bigin is made solely to be affordable for businesses that are on their path to growth and success.